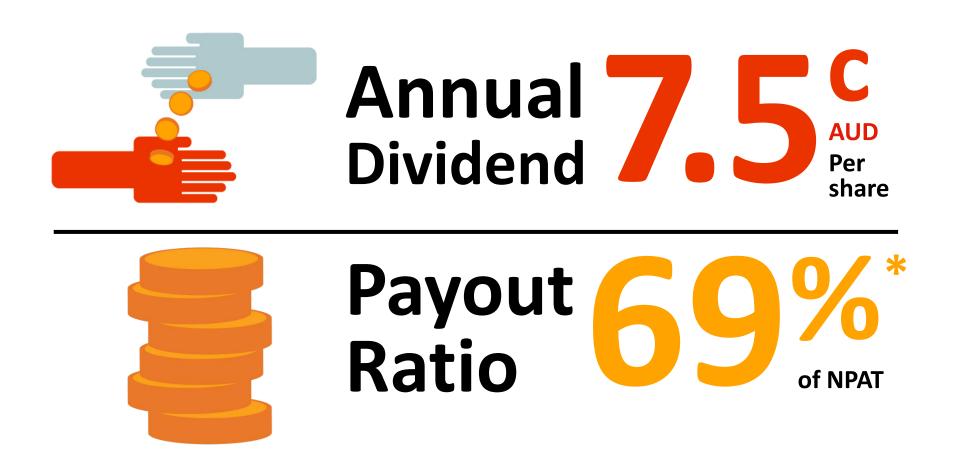

# **CHRIS ROBERTS**

Chairman

Outperformance through... Financial Discipline

| Metrics                                   | FY15  | FY14  | % Change |      |
|-------------------------------------------|-------|-------|----------|------|
| Profit after tax (AUD millions)           | 131.4 | 104.4 | 1        | 25.9 |
| Earnings per share (cents)                | 10.9  | 8.7   | 1        | 25.9 |
| Return on average funds employed (%)      | 10.6  | 9.3   | 1        | 2.1  |
| <b>Operating cash flow</b> (AUD millions) | 260.8 | 218.9 | ↑        | 19.1 |
| Dividend per share* (cents)               | 7.5   | 6.0   | 1        | 25.0 |

\*Declared dividend