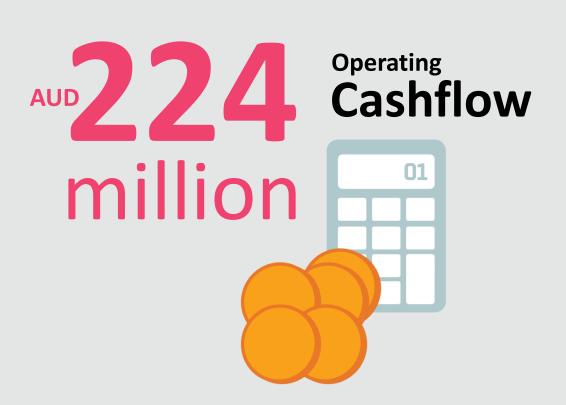

### Full year result – pro forma profit up 44.8%

| Metrics                              | FY14  | FY13  | % Change |
|--------------------------------------|-------|-------|----------|
| Profit after tax (AUD millions)      | 104.4 | 72.1  | 44.8     |
| Earnings per share (cents)           | 8.7   | 6.0   | 44.8     |
| Return on average funds employed (%) | 9.3   | 7.2   | 2.1      |
| Operating cash flow (AUD millions)   | 224.1 | 168.9 | 32.7     |
| Dividend per share* (cents)          | 6.0   | N/A   | N/A      |