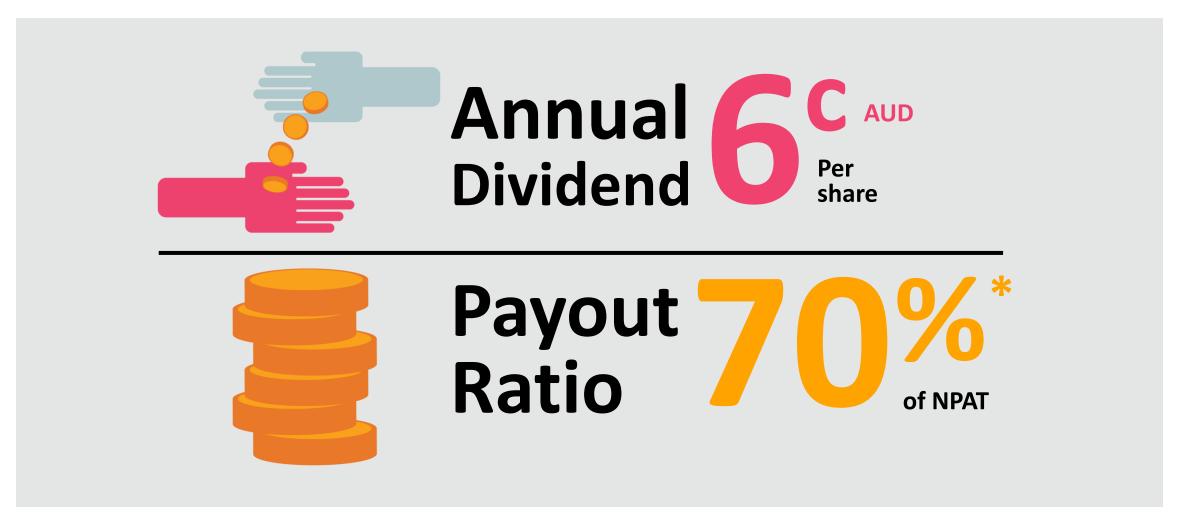

### Full year result – pro forma profit up 44.8%

| Metrics                              | FY14  | FY13  | % Change |
|--------------------------------------|-------|-------|----------|
| Profit after tax (AUD millions)      | 104.4 | 72.1  | 44.8     |
| Earnings per share (cents)           | 8.7   | 6.0   | 44.8     |
| Return on average funds employed (%) | 9.3   | 7.2   | 2.1      |
| Operating cash flow (AUD millions)   | 224.1 | 168.9 | 32.7     |
| Dividend per share* (cents)          | 6.0   | N/A   | N/A      |

<sup>\*</sup>Declared dividend